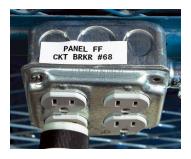

## **FEATURES & BENEFITS**

- Labels can withstand extreme temperatures
- Longevity & durability of labels
- Improve work efficiency

## TECHNICAL CHARACTERISTICS

• Length: 241mm • Width: 114mm

Material: Vinyl

• Colour: Black on white

• Adhesive: Permanent acrylic

• Finish: Gloss

• Surface: For smooth & textured/rough surfaces

• Label Properties: Aggressive Adhesive, Harsh Environment, Outdoor Durable, Permanent Adhesive