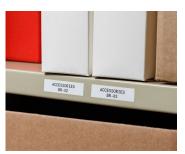

## **FEATURES & BENEFITS**

- Labels can withstand extreme temperatures
- Longevity & durability of labels
- Improve work efficiency

## TECHNICAL CHARACTERISTICS

• Length: 241mm • Width: 114mm

Material: Vinyl

• Colour: Black on white

• Adhesive: Permanent acrylic

• Finish: Gloss

• Surface: For smooth & textured/rough surfaces

• Label Properties: Aggressive Adhesive, Harsh Environment, Outdoor Durable, Permanent Adhesive