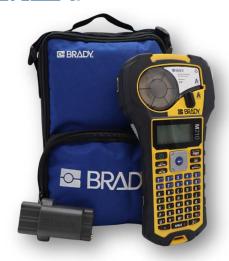

## **BRADY M210 PRINTER KIT OPENREACH APPROVED**

## O BRADY

This bundle includes the M210 printer, soft case, battery, charging case and a printing cartridge. The M210 Portable Label Printer is an all-in-one labeller for engineers.

Offering drop-lock-and-go cartridges to improve work efficiency and improve readability of all labels.

| CODE    | DESCRIPTION                                    |
|---------|------------------------------------------------|
| 1003577 | Brady M210 Printer Kit - Openreach<br>Approved |